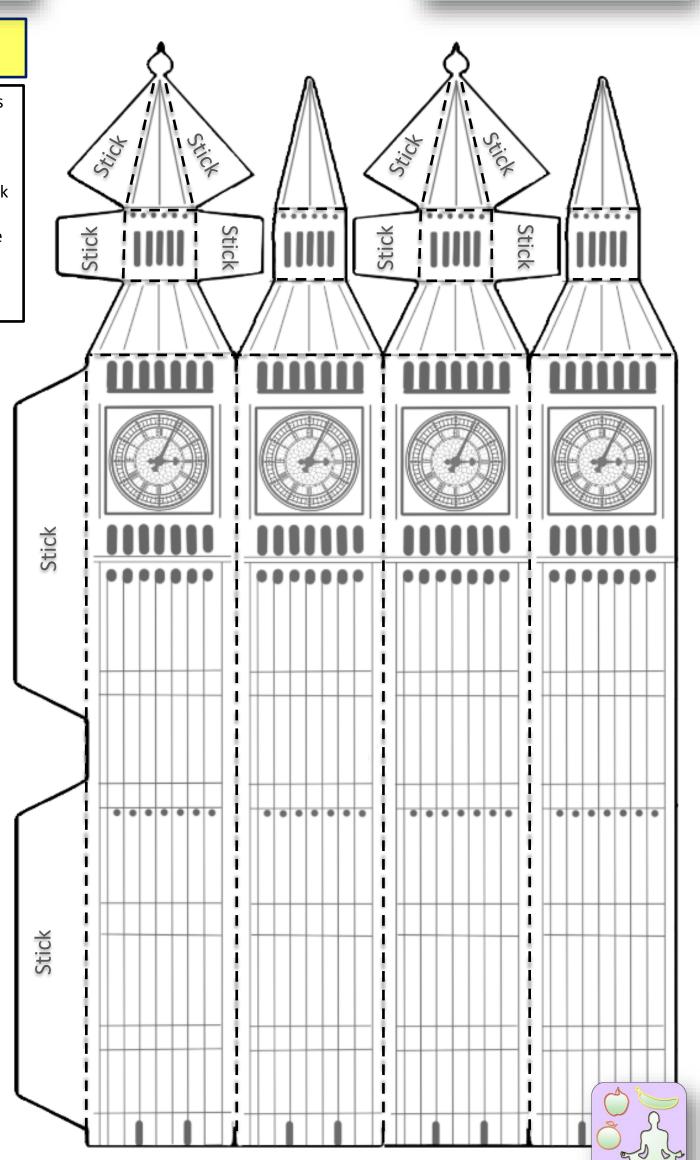

### **Design Ideas**

Colour in thet ower with a focus on **British Values and Multiculturalism** 

Carefully cut around the whole building following the solid black line.

Fold carefully across each of the dotted lines.

Use a small amount of glue on each of the stick tabs.

### DID YOU KNOW ?

This tower of the Houses of Parliament is actually called the Elizabeth Tower. Big Ben is the name of largest bell inside the tower.