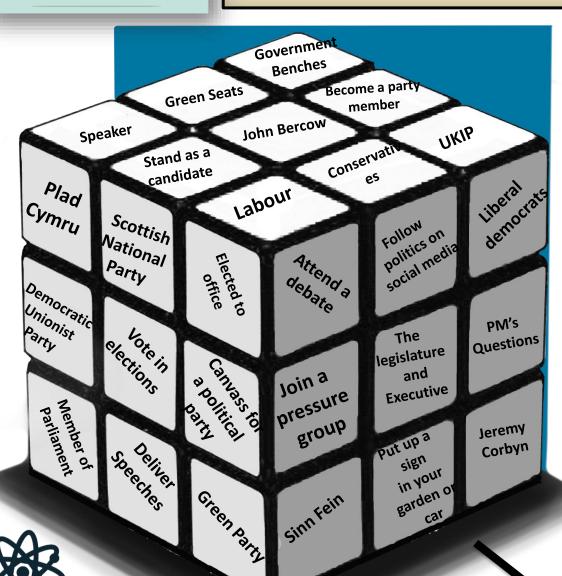

### **REVISION TOPICS KEY**

| Political Parties       |  |
|-------------------------|--|
| Political Participation |  |
| House of Commons        |  |

### **Activity 1**

#### **Deciphering the cube**

- 1. Use <u>three colours</u> to fill in the revision topics key
- Colour in the nine corresponding cube faces that match each of the three revision topic the same colour as the key colour for each revision category.

### **Activity 2**

#### Reconfiguring the cube

- Copy across the nine corresponding cube faces that match each revision topic category on to one side of the cube
- 2. Colour each side of the cube the correct colour according to the revision topics key Your Rubix cube should now be solved!