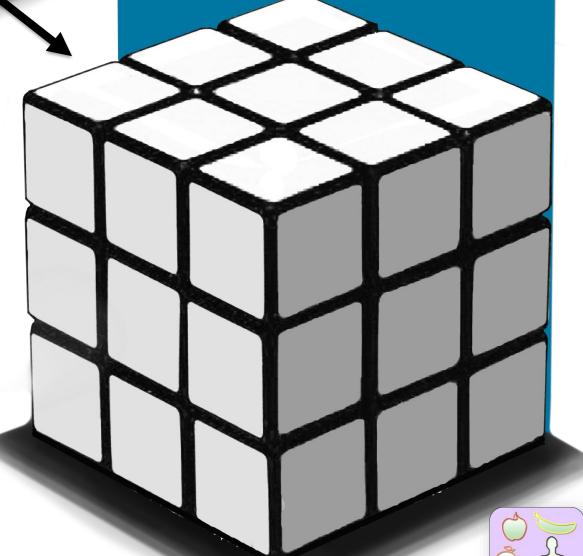

### **REVISION TOPICS KEY**

| Political Parties       |  |
|-------------------------|--|
| Political Participation |  |
| House of Commons        |  |

### **Activity 1**

#### **Deciphering the cube**

- 1. Use <u>three colours</u> to fill in the revision topics key
- Colour in the nine corresponding cube faces that match each of the three revision topic the same colour as the key colour for each revision category.

### **Activity 2**

#### Reconfiguring the cube

- Copy across the nine corresponding cube faces that match each revision topic category on to one side of the cube
- 2. Colour each side of the cube the correct colour according to the revision topics key Your Rubix cube should now be solved!