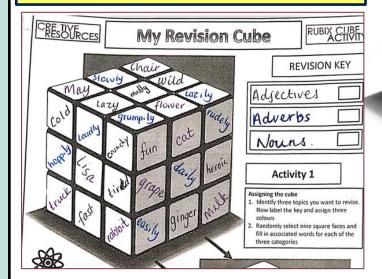

### **Activity 1**

#### **Deciphering the cube**

- 1. Use <u>three colours</u> to fill in the revision topics key
- Colour in the nine corresponding cube faces that match each of the three revision topic the same colour as the key colour for each revision category.

### **Activity 2**

#### Reconfiguring the cube

- Copy across the nine corresponding cube faces that match each revision topic category on to one side of the cube
- 2. Colour each side of the cube the correct colour according to the revision topics key Your Rubix cube should now be solved!