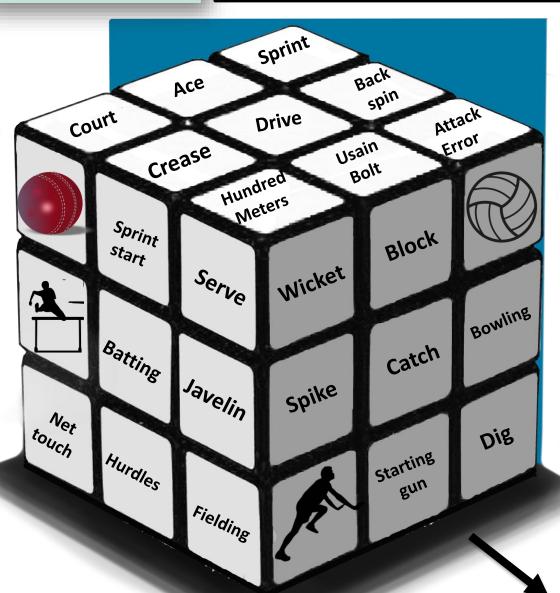

# Sports Rubix Cube

### **Sports Categories Key**

| Cricket    |  |
|------------|--|
| Athletics  |  |
| volleyball |  |

## **Activity 1**

### **Deciphering the cube**

- 1. Colour code the sports categories key
- Colour in the nine corresponding cube faces that match each of the three sports

### **Activity 2**

### Reconfiguring the cube

- Copy across the nine corresponding cube faces that match each of the different sports <u>on to one side</u> of the cube
- Colour each side of the cube the correct colour according to the sports categories key— Your <u>Rubix cube should</u> now be solved!