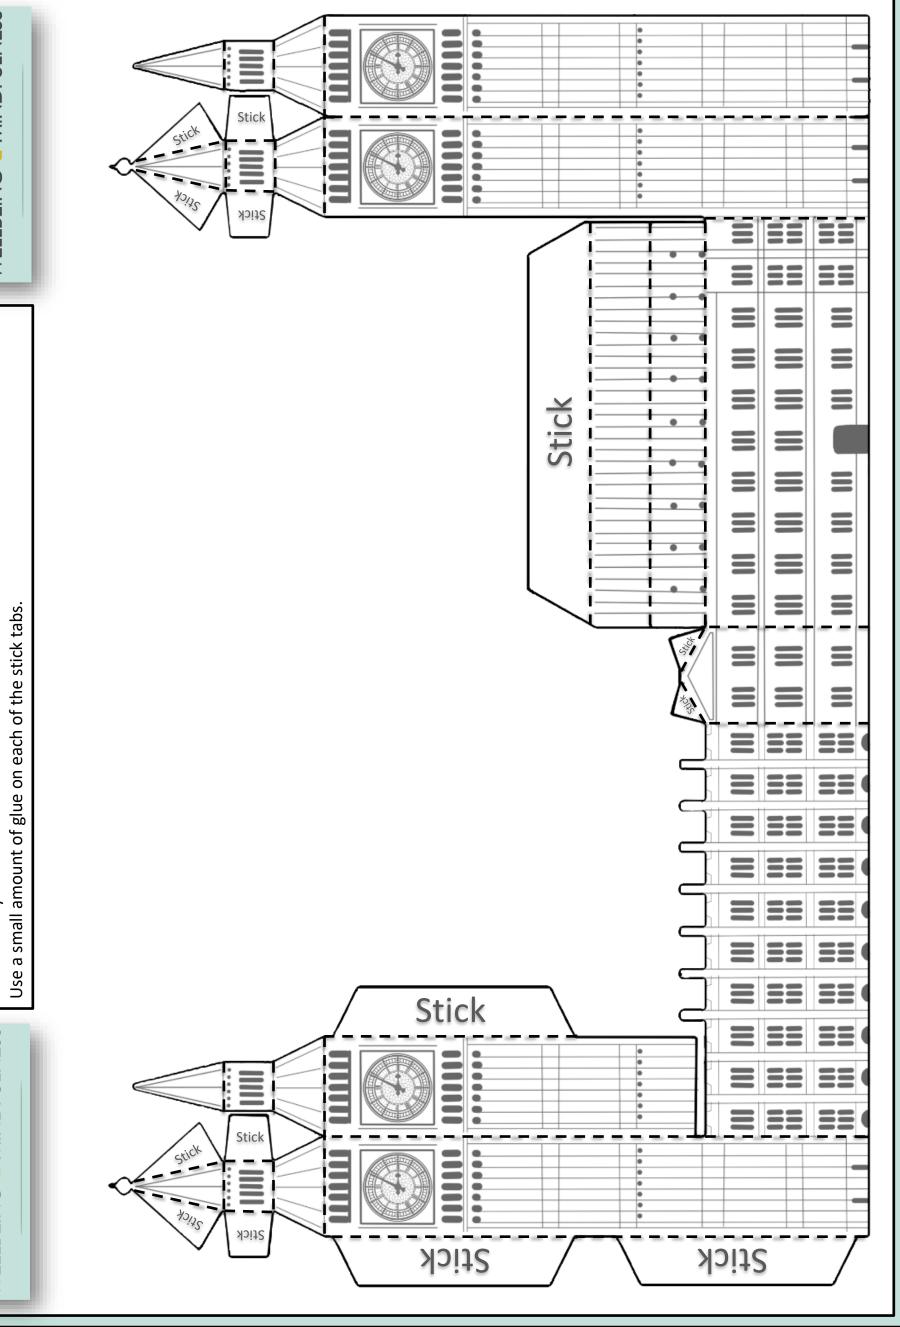

WELLBEING & MINDFULNESS

Colour in the Houses of Parliament with a focus on <u>British Values and multiculturalism</u>.

Carefully cut around the whole building following the solid black line.

Fold carefully across each of the dotted lines.