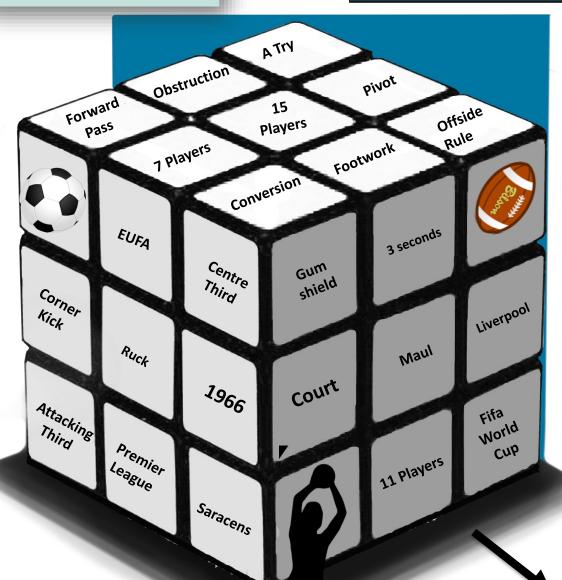

### **Sports Categories Key**

| Rugby    |  |
|----------|--|
| Netball  |  |
| Football |  |

### **Activity 1**

#### **Deciphering the cube**

- 1. Colour code the sports categories key
- Colour in the nine corresponding cube faces that match each of the three sports

### **Activity 2**

#### Reconfiguring the cube

- Copy across the nine corresponding cube faces that match each of the different sports on to one side of the cube
- Colour each side of the cube the correct colour according to the sports categories key

  – Your <u>Rubix cube should</u> <u>now be solved!</u>