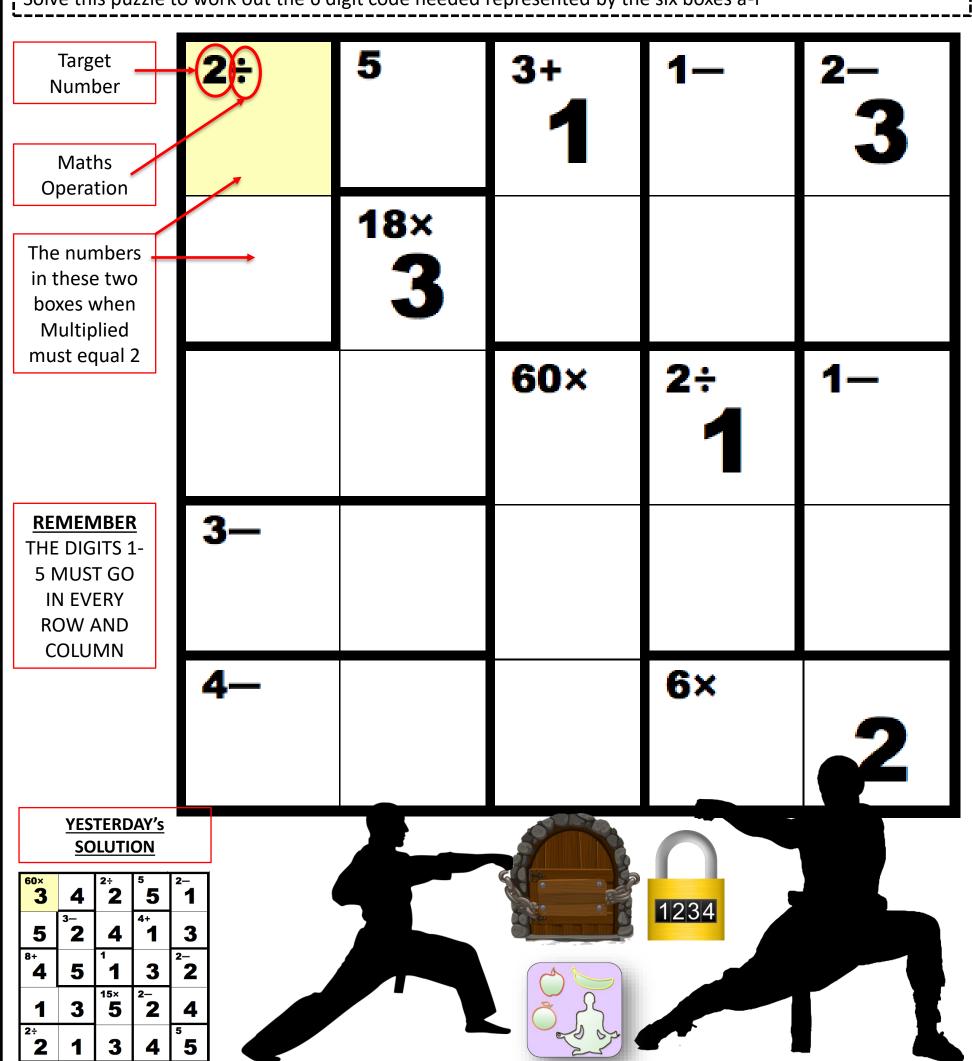

### WELLBEING & MINDFULNESS

| 2÷ | 5               | 3+<br><b>1</b> | 1- | <b>3</b> |
|----|-----------------|----------------|----|----------|
|    | 18×<br><b>3</b> |                |    |          |
|    |                 | 60×            | 2÷ | 1-       |
| 3— |                 |                | -  |          |
| 4- |                 |                | 6× | 2        |

Answers to Day 17 Wednesday 8th April Quiz

1. 30,000

2. Brazil 3.China

This is a Maths Puzzle. The objective is to fill a 5x5 grid so that each column and each row contains the digits 1 to 5. (Like a Sudoku)

The numbers in the corners of the outlined areas tell you a target number followed by a math operation. The numbers you put within each outlined area <a href="mailto:must">must</a> equal the target number by using the math operation Solve this puzzle to work out the 6 digit code needed represented by the six boxes a-f