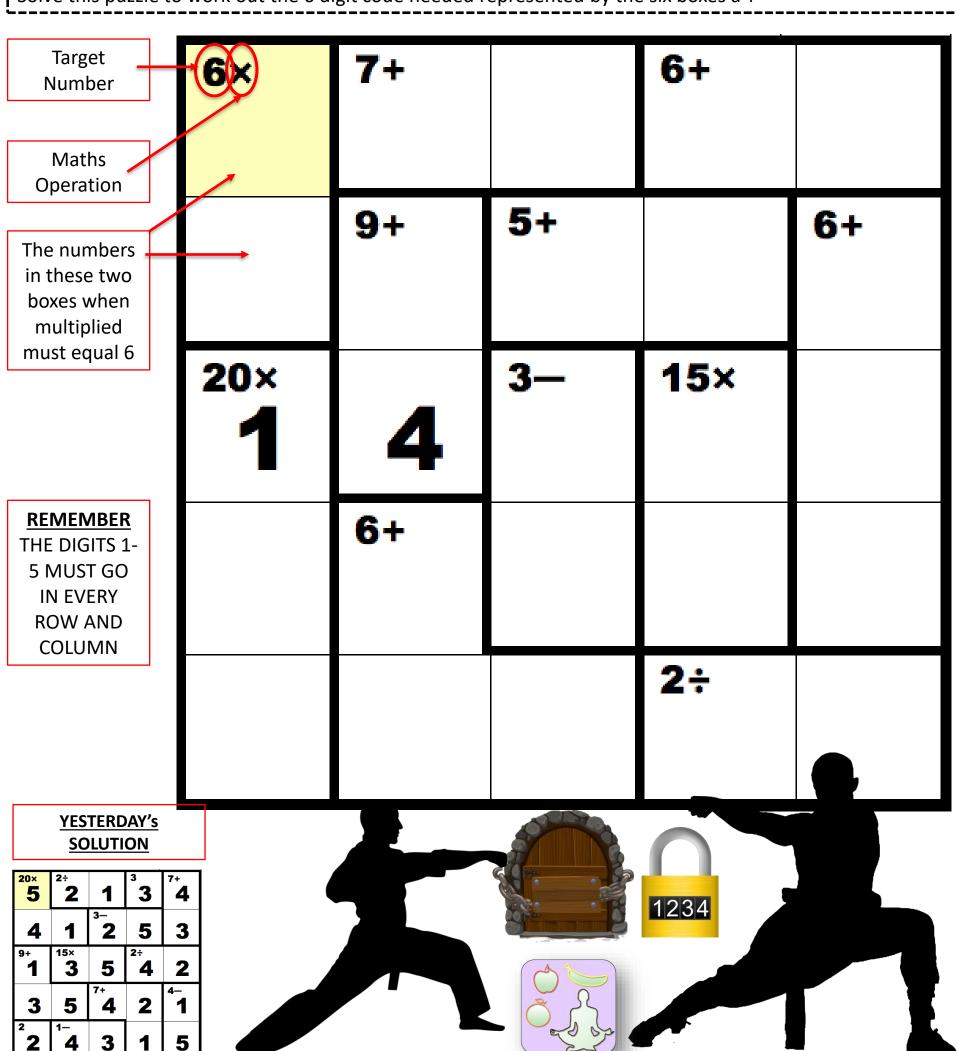

## WELLBEING & MINDFULNESS

| 6×  | 7+ |    | 6+  |    |
|-----|----|----|-----|----|
|     | 9+ | 5+ |     | 6+ |
| 20× | 4  | 3- | 15× |    |
|     | 6+ |    |     |    |
|     |    |    | 2÷  |    |

Answers to Day 15 Monday 6th April Quiz

This is a Maths Puzzle. The objective is to fill a 5x5 grid so that each column and each row contains the digits 1 to 5. (Like a Sudoku)

The numbers in the corners of the outlined areas tell you a target number followed by a math operation. The numbers you put within each outlined area <a href="must">must</a> equal the target number by using the math operation Solve this puzzle to work out the 6 digit code needed represented by the six boxes a-f