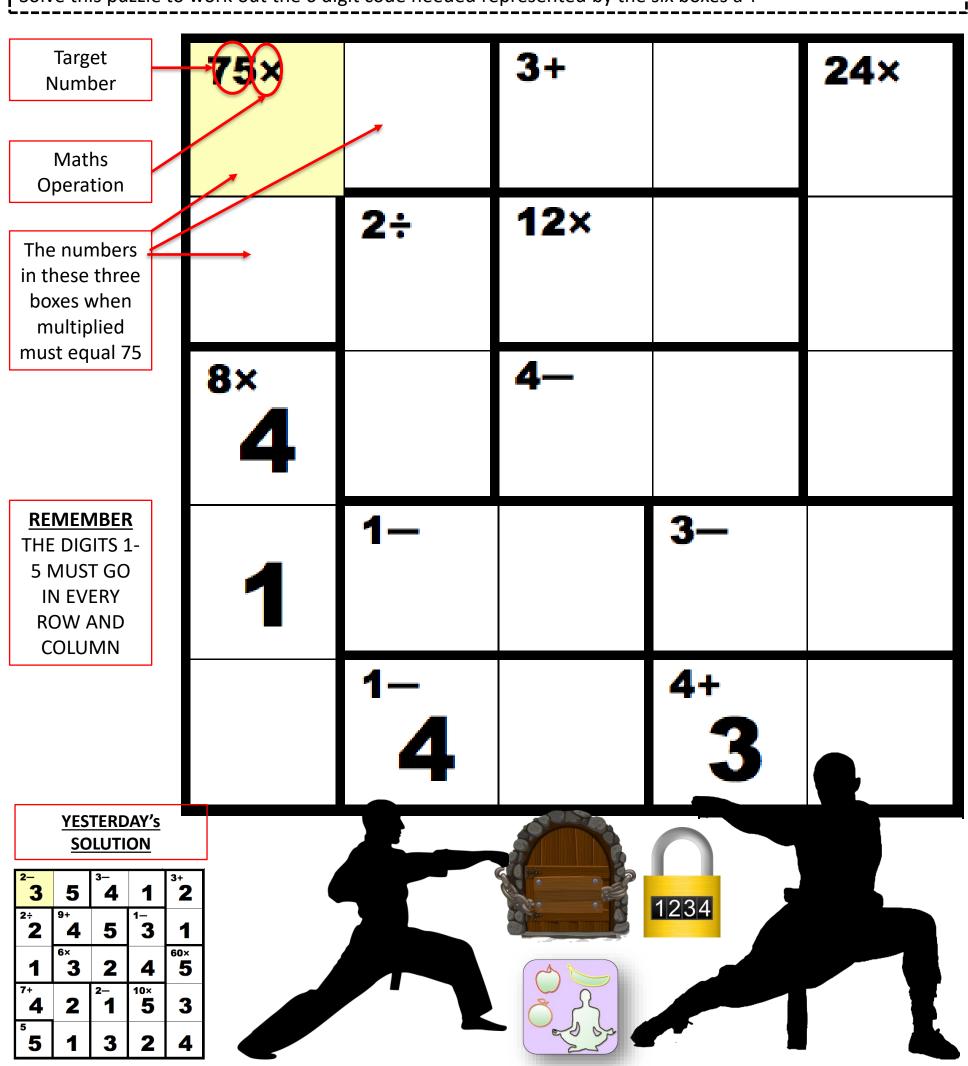

### WELLBEING & MINDFULNESS

| 75×            |          | 3+  |                        | 24× |
|----------------|----------|-----|------------------------|-----|
|                | 2÷       | 12× |                        |     |
| 8×<br><b>4</b> |          | 4—  |                        |     |
| 1              | 1-       |     | 3-                     |     |
|                | <b>4</b> |     | <sup>4+</sup> <b>3</b> |     |

Answers to Day 13 Saturday 4th April Quiz

Prunes
Pluto

ito **3.**Red Yellow and Blue

This is a Maths Puzzle. The objective is to fill a 5x5 grid so that each column and each row contains the digits 1 to 5. (Like a Sudoku)

The numbers in the corners of the outlined areas tell you a target number followed by a math operation. The numbers you put within each outlined area <a href="must">must</a> equal the target number by using the math operation Solve this puzzle to work out the 6 digit code needed represented by the six boxes a-f