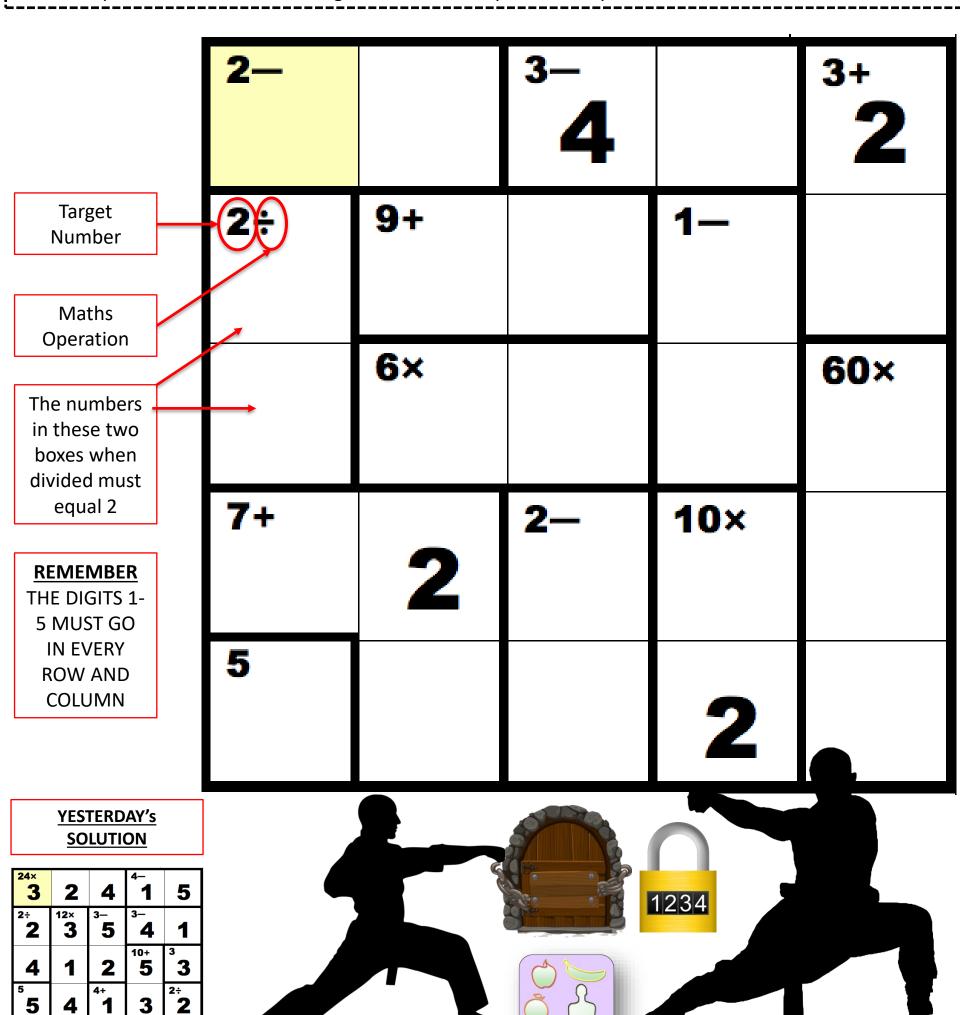

### WELLBEING & MINDFULNESS

| 2- |    | <sup>3-</sup> |     | 3+<br><b>2</b> |
|----|----|---------------|-----|----------------|
| 2÷ | 9+ |               | 1-  |                |
|    | 6× |               |     | 60×            |
| 7+ | 2  | 2-            | 10× |                |
| 5  |    |               | 2   |                |

Answers to Day 12 Friday 3rd April Quiz

1. Mowgli

2. Bullseye

3.Size 0 (Over 75g, Size 7 is less than 45g)

2

This is a Maths Puzzle. The objective is to fill a 5x5 grid so that each column and each row contains the digits 1 to 5. (Like a Sudoku)

The numbers in the corners of the outlined areas tell you a target number followed by a math operation. The numbers you put within each outlined area <a href="must">must</a> equal the target number by using the math operation Solve this puzzle to work out the 6 digit code needed represented by the six boxes a-f